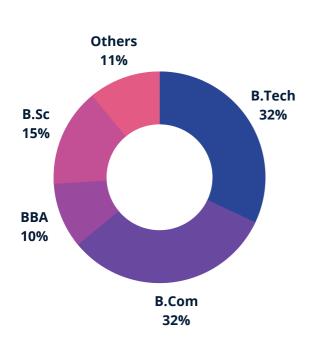

re gratitude professionals the industry recruiters for their sustained support and We look cooperation. forward maintaining our existing associations and exploring new industry domains. The Final Placements of our PGDM batch 2021-23 witnessed a significant rise in new recruiters and the number of brands. The sedulous efforts of our diligent Senior Placement Committee members and our very cooperative batch have borne the fruit of the institution's most awaited success. With these relentless endeavors. we follow our motto of creating thought leaders and change masters and keep our MDIM flag flying high.







#### **BATCH DEMOGRAPHICS**

**BATCH SIZE** 



**GENDER RATIO** 

**76% †** 

Of the batch comprises of Males.

24%

Of the batch comprises of Females.

#### **ACADEMIC BACKGROUND**



#### **WORK EXPERIENCE**







#### **PLACEMENT HIGHLIGHTS**



The placement season saw participation from a total of 56 recruiters in various domains such as Strategy, Finance, Marketing, Human Resources, and Supply Chain & Operations.

Final Placements for the academic year 2021-23 have once again affirmed the faith of the industry in the students of MDIM. The students of MDIM also received PPOs from various reputed companies across different domains. We are extremely obliged to all our stakeholders including our honorable Director, Prof. (Dr.) Atmanand, PhD., faculty members, alumni students, staffs for ensuring record-breaking placement figures.



#### **SECTOR WISE BREAKDOWN**



The placement season of 2021-23 witnessed a diversity of recruiters across BFSI, IT, FMCG, and others