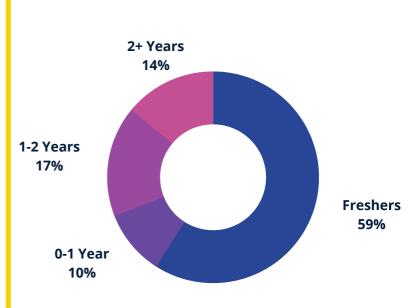

he industry recruiters for their sustained support and We look cooperation. forward maintaining our existing associations and exploring new industry domains. The Final Placements of our PGDM batch 2021-23 witnessed a significant rise in new recruiters and the number of brands. The sedulous efforts of our diligent Senior Placement Committee members and our very cooperative batch have borne the fruit of the institution's most awaited success. With these relentless endeavors. we follow our motto of creating thought leaders and change masters and keep our MDIM flag flying high.







#### **BATCH DEMOGRAPHICS**

**BATCH SIZE** 



**GENDER RATIO** 

**76% †** 

Of the batch comprises of Males.

24%

Of the batch comprises of Females.

#### **ACADEMIC BACKGROUND**



#### **WORK EXPERIENCE**







#### **PLACEMENT HIGHLIGHTS**



The placement season saw participation from a total of 56 recruiters in various domains such as Strategy, Finance, Marketing, Human Resources, and Supply Chain & Operations.

Final Placements for the academic year 2021-23 have once again affirmed the faith of the industry in the students of MDIM. The students of MDIM also received PPOs from various reputed companies across different domains. We are extremely obliged to all our stakeholders including our honorable Director, Prof. (Dr.) Atmanand, PhD., faculty members, alumni students, staffs for ensuring record-breaking placement figures.



#### **SECTOR WISE BREAKDOWN**



The placement season of 2021-23 witnessed a diversity of recruiters across BFSI, IT, FMCG, and others. BFSI and IT emerged as the