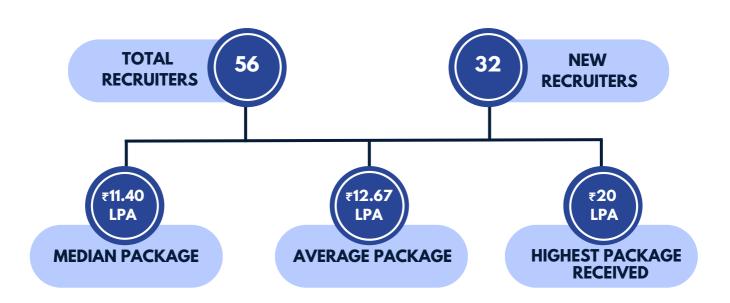

#### **PLACEMENT HIGHLIGHTS**

The placement season saw participation from a total of 56 recruiters in various domains such as Strategy, Finance, Marketing, Human Resources, and Supply Chain & Operations.

Final Placements for the academic year 2021-23 have once again affirmed the faith of the industry in the students of MDIM. The students of MDIM also received PPOs from various reputed companies across different domains. We are extremely obliged to all our stakeholders including our honorable Director, Prof. (Dr.) Atmanand, PhD., faculty members, alumni students, staffs for ensuring record-breaking placement figures.