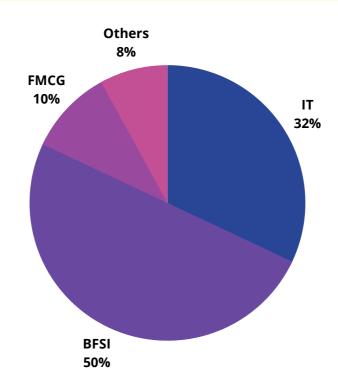

#### **SECTOR WISE BREAKDOWN**

The placement season of 2021-23 witnessed a diversity of recruiters across BFSI, IT, FMCG, and others. BFSI and IT emerged as the most sought-after domains accounting for 50 % and 32% of the total offers received respectively. The other sectors were automobile, energy, telecommunication, manufacturing, and supply chain. The continuous faith of the recruiters have helped this Institute achieve greater milestones.