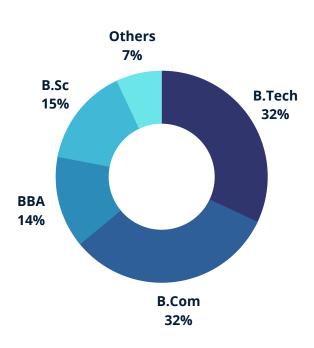

ord placements in record time. We would like to thank industry professionals for their constant support and cooperation. We look forward to maintaining existing our associations and exploring new industry domains.

With immense pleasure, we feel proud to announce our success in achieving successful and record Placement of our PGDM Batch 2020-22. This year's placements saw a significant increase in the new recruiters and the number of brands

The success is attributable to the relentless efforts put in by our very cooperative batch and our hard-working Placement Committee members who contributed to the institution's most awaited success.







### BATCH DEMOGRAPHICS

GENDER DIVERSITY



**72%** Of the batch comprises of Males.

28% The Datch comprises of Females.

### ACADEMIC BACKGROUND



### WORK EXPERIENCE







### **PLACEMENT HIGHLIGHTS**



Despite the ongoing pandemic, this year's final placements saw a rise in the number of brands, diversified roles and domains. We saw a rise in the participation of first-time recruiters and had continued support from the previous year recruiters.

The Batch of PGDM 2022 put up a stellar show enabling them to bag niche roles.

We are obliged to the constant blessings of our Director Prof.(Dr.) Atmanand, Dean, and Faculty Members for their unwavering support and are grateful to MDI alumni.



### SECTOR WISE BREAKDOWN



Placement season 2020-22 witnessed major recruiters across BFSI, Management Consulting, and IT. Incremental participation by IT and BFSI firms is reinforcing a confidence on the talent at MDI Murshidabad. The other