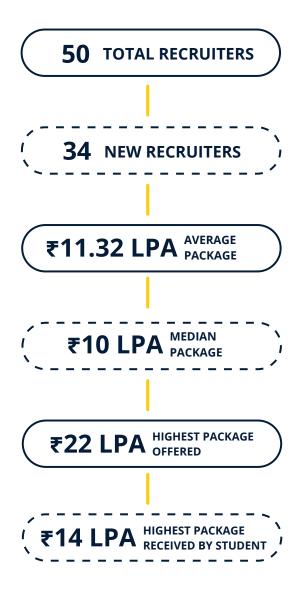

### **PLACEMENT HIGHLIGHTS**

Despite the ongoing pandemic, this year's final placements saw a rise in the number of brands, diversified roles and domains. We saw a rise in the participation of first-time recruiters and had continued support from the previous year recruiters.