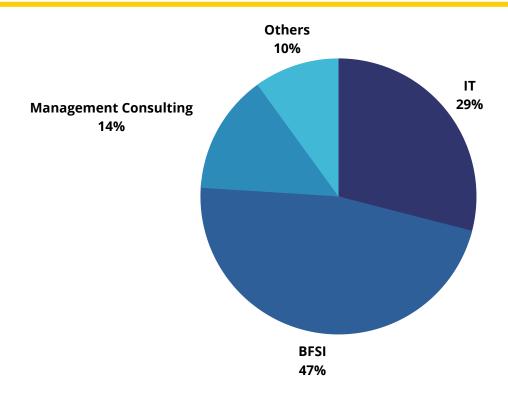

### SECTOR WISE BREAKDOWN

Placement season 2020-22 witnessed major recruiters across BFSI, Management Consulting, and IT. Incremental participation by IT and BFSI firms is reinforcing a confidence on the talent at MDI Murshidabad. The other sectors were HR consulting, Automobile, Manufacturing, Supply Chain, HRMS, FMCG, Retail, E-Commerce and Edtech. We have seen a growth of recruitment across all sectors, with HRMS making a debut this year.

The students have embarked on their career journey that shall be mutually rewarding and forge a stronger relationship with the recruiters. We look forward to maintaining mutually beneficial relations with our existing recruiters and new recruiters in moving forward to build up more associations in the corporate world.