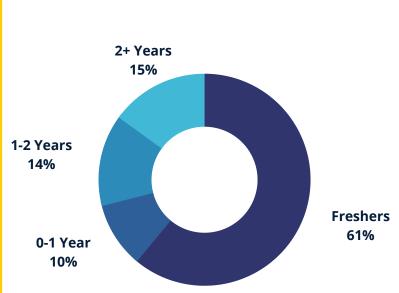

d time. We would like to thank industry professionals for their constant support and cooperation. We look forward to maintaining existing our associations and exploring new industry domains.

With immense pleasure, we feel proud to announce our success in achieving successful and record Placement of our PGDM Batch 2020-22. This year's placements saw a significant increase in the new recruiters and the number of brands

The success is attributable to the relentless efforts put in by our very cooperative batch and our hard-working Placement Committee members who contributed to the institution's most awaited success.







### BATCH DEMOGRAPHICS

GENDER DIVERSITY



**72%** Of the batch comprises of Males.

28% The Datch comprises of Females.

### ACADEMIC BACKGROUND



### WORK EXPERIENCE







### **PLACEMENT HIGHLIGHTS**



Despite the ongoing pandemic, this year's final placements saw a rise in the number of brands, diversified roles and domains. We saw a rise in the participation of first-time recruiters and had continued support from the previous year recruiters.

The Batch of PGDM 2022 put up a stellar show enabling them to bag niche roles.

We are obliged to the constant blessings of our Director Prof.(Dr.) Atmanand, Dean, and Faculty Members for their unwavering support and are grateful to MDI alumni.



### SECTOR WISE BREAKDOWN



Placement season 2020-22 witnessed major recruiters across BFSI, Management Consulting, and IT. Incremental participation by IT and BFSI firms is reinforcing a confidence on the talent at MDI Murshidabad. The other sectors were HR consul