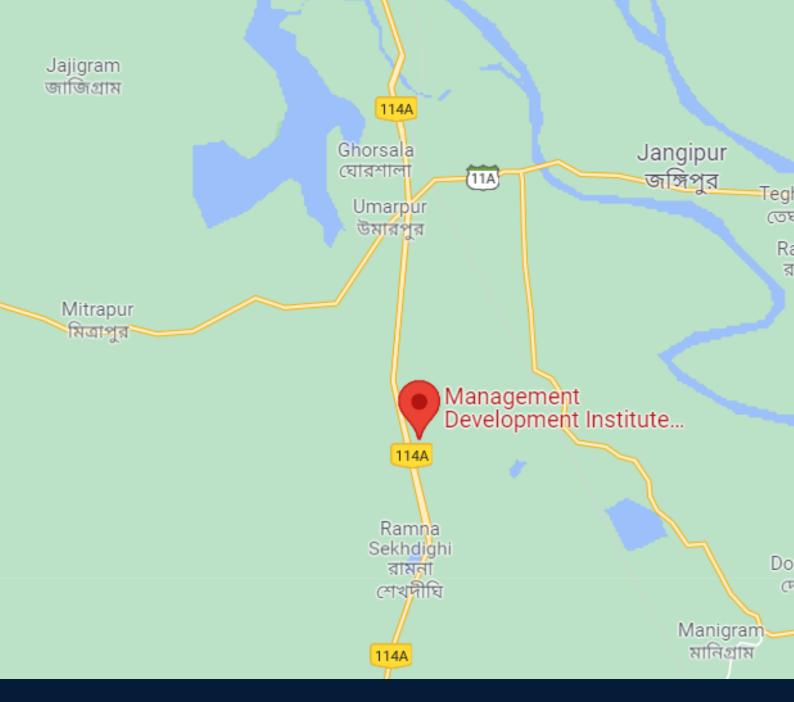

#### **Campus Address**

Management Development Institute Murshidabad Kulori, P.O. Uttar Ramana, P.S. Raghunathganj, Dist. Murshidabad, West Bengal, PIN: 742235