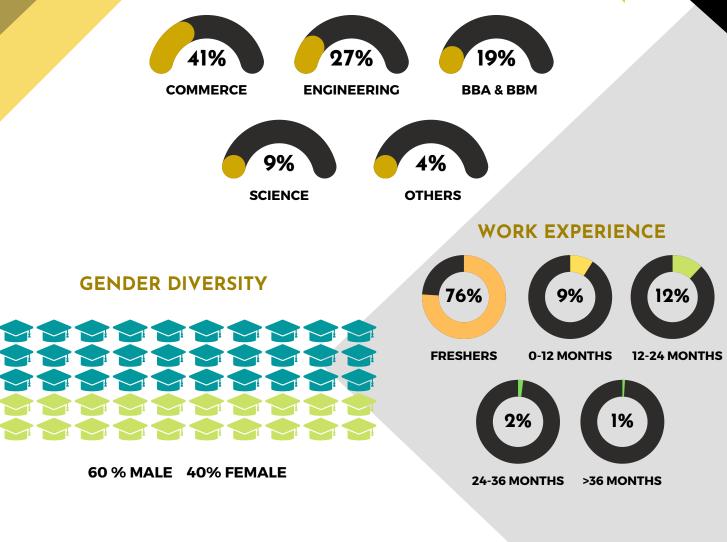

e offers made to our students, Research and Consulting recruited 42% followed by BSFI sector with 13% of the offers, IT & ITES sector 7%, Manufacturing sector 5%, FMCG / Consumer Durables 13%, Retail 9%, and Other sectors constituted 11% of the offers.

www.kiams.ac.in

### **KEY PLACEMENT** HIGHLIGHTS **BATCH 2020-22**

#### LARGE NUMBER OF OFFERS MADE BY **RESEARCH & CONSULTING** COMPANIES



#### OTHER PROMINENT RECRUITERS OF THE SEASON INCLUDE



**Enriching Lives** 

## **PLACEMENT STATISTICS**



### **PLACEMENT HIGHLIGHTS**





### INCREMENTAL INCREASE IN AVERAGE CTC

The following is the highlight of the incremental increase in the average salary offered by the industry to the students of KIAMS for the last five years





### BATCH PROFILE (2020-22)

#### EDUCATIONAL BACKGROUND



#### **SPECIALISATIONS**



## **OUR REGULAR RECRUITERS**

#### Accenture

- Acuite Ratings & Research Limited
- Acuity Knowledge Partners
- Adani Ports and SEZ Ltd
- Alchemist Talent Solutions.
- Amazon Development Centre
- Antraweb Technologies
- Aptech Ltd.
- Arka Fincap Limited
- ART Affordable Housing Finance
- Axis Ad-Print-Media (India) Ltd.
- Axis Bank
- Bajaj Housing Finance Ltd.
- BenneLI Coleman and Co. Limited
- Berger Paints India Ltd.
- Beroe ConsulTing India Pvt. Ltd.
- BharTIAirtel Ltd.
- Bridgestone India Pvt. Ltd.
- Business Octane SoluTion Pvt. Ltd.
- BYJU's
- Callisons Flavors (India) Pvt. Ltd.
- Capgemini ConsulTIng
- CapitalVia Global Research Ltd.
- Central Parking Services
- CGI
- Cholamandalam Investment
- Coffee Day Beverages Ltd.
- ConsultIFRS.com
- CubeRoute A