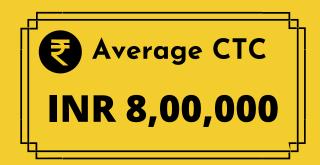

### INCREMENTAL INCREASE IN AVERAGE CTC

The following is the highlight of the incremental increase in the average salary offered by the industry to the students of KIAMS for the last five years