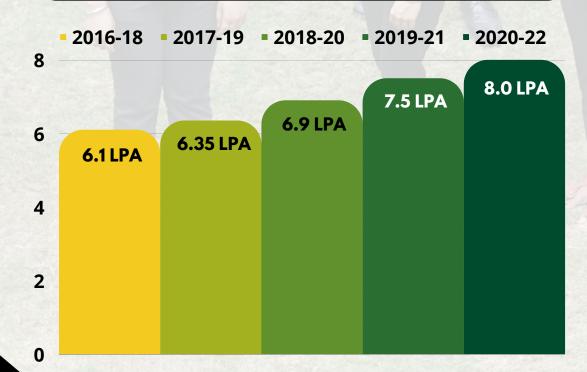

### INCREMENTAL INCREASE IN AVERAGE CTC

The following is the highlight of the incremental increase in the average salary offered by the industry to the students of KIAMS for the last five years