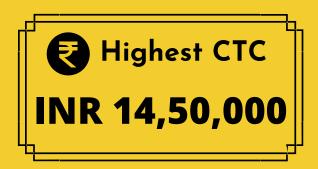

### INCREMENTAL INCREASE IN AVERAGE CTC

The following is the highlight of the incremental increase in the average salary offered by the industry to the students of KIAMS for the last five years