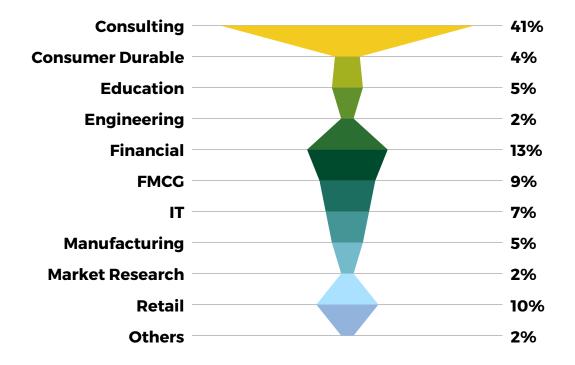

This season, 16% of our students landed with multiple job offers representing companies across different industries, maintaining this unique tradition at KIAMS.

Out of the 75 participating companies, 17 new corporates showed massive interest on our students which eventually amounted to 22% contribution. Looking at the sector-wise offers made to our students, Research and Consulting recruited 42% followed by BSFI sector with 13% of the offers, IT & ITES sector 7%, Manufacturing sector 5%, FMCG / Consumer Durables 13%, Retail 9%, and Other sectors constituted 11% of the offers.