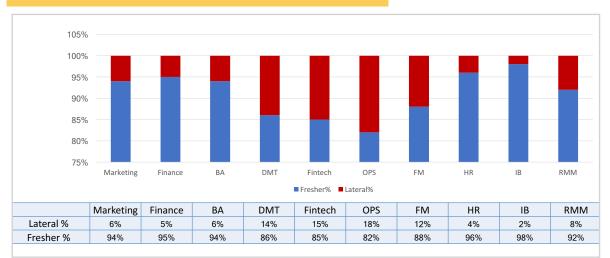

| B-School listing on Career Launcher                                                                                                                                                                                                       | January 2020                      |
| 10         | Times Annual B School Ranking Survey 2020<br>bring 6th line to the top                                                         | Overall 33 <sup>rd</sup> among Top 100 Business Schools<br>in India<br>20 <sup>th</sup> among Top 74 Private Business Schools<br>in India<br>15 <sup>th</sup> in West Zone, <mark>6th in Top Private B-Schools<br/>in Mumbai</mark>       | February 2020                     |



### Batch 2019 - 21 Statistics



#### **Participation in Live Projects with FMCG & Retail Companies - 21**

- » Social Awareness Campaigns in association with MCX, BSE, NSE, Tata Crucible, BPCL, CIDCO, HPCL, Story Mirror
- » Other Notable Associations with BMA, CII, HEF

| Research Paper presented and published by ITM Students           |    |  |  |  |
|------------------------------------------------------------------|----|--|--|--|
| Research Paper Presented in National / International Conferences | 25 |  |  |  |
| Research Paper Published in National & International Journals    | 30 |  |  |  |

shift all these to page 2 and

Add the list of live projects that I have shraed in the email, here on page 4

(only to adjust the content)

## **Partial List Of Recruiters**

- 3i Infotech Ltd