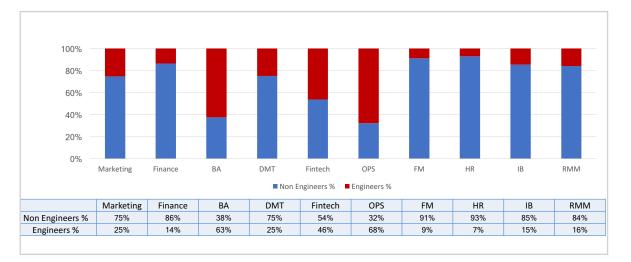

| B-School listing on Career Launcher                                                                                                                                                                                                       | January 2020                      |
| 10         | Times Annual B School Ranking Survey 2020<br>bring 6th line to the top                                                         | Overall 33 <sup>rd</sup> among Top 100 Business Schools<br>in India<br>20 <sup>th</sup> among Top 74 Private Business Schools<br>in India<br>15 <sup>th</sup> in West Zone, <mark>6th in Top Private B-Schools<br/>in Mumbai</mark>       | February 2020                     |



### Batch 2019 - 21 Statistics



#### **Participation in Live Projects with FMCG & Retail Companies - 21**

- » Social Awareness Campaigns in association with MCX, BSE, NSE, Tata Crucible, BPCL, CIDCO, HPCL, Story Mirror
- » Other Notable Associations with BMA, CII, HEF

| Research Paper presented and published by ITM Students           |    |  |  |  |
|------------------------------------------------------------------|----|--|--|--|
| Research Paper Presented in National / International Conferences | 25 |  |  |  |
| Research Paper Published in National & International Journals    | 30 |  |  |  |

shift all these to page 2 and

Add the list of live projects that I have shraed in the email, here on page 4

(only to adjust the content)

## **Partial List Of Recruiters**

- 3i Infotech Ltd
- Acuite Ratings & Research Ltd
-