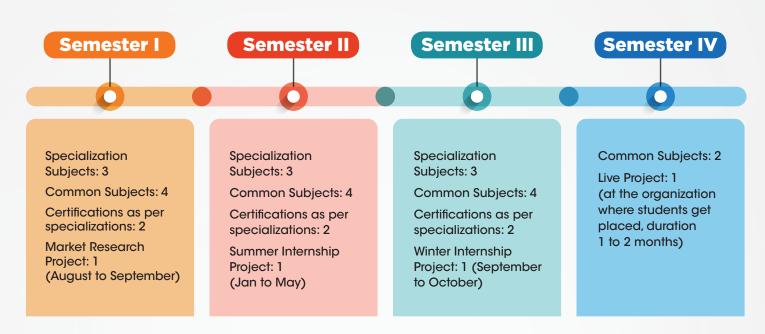

#### THE COURSE STRUCTURE

The entire course comprises of 4 semesters. Each semester consists of a balanced mix of core subjects, specialisation subjects, value added topics and trainings. Additionally, in each semester, industry recognised certifications relevant to the respective specialisations are provided by accredited certifying authorities. The students are evaluated on a continuous basis through class participation, assignments, projects, presentations and group work. At the end of each Semester, written exams are conducted which have very stringent passing criteria.

After the completion of 2nd Semester, all students undergo internship of 2-3 months in an industry most closely aligned with their specialisation, where they get rich corporate exposure. They are required to submit a project report and present their key learnings after the successful completion of their internship.

The 4th Semester lays emphasis on practical and integrated aspects of business.

Across all Semesters, the focus continues to be on grooming the students for their professional careers.