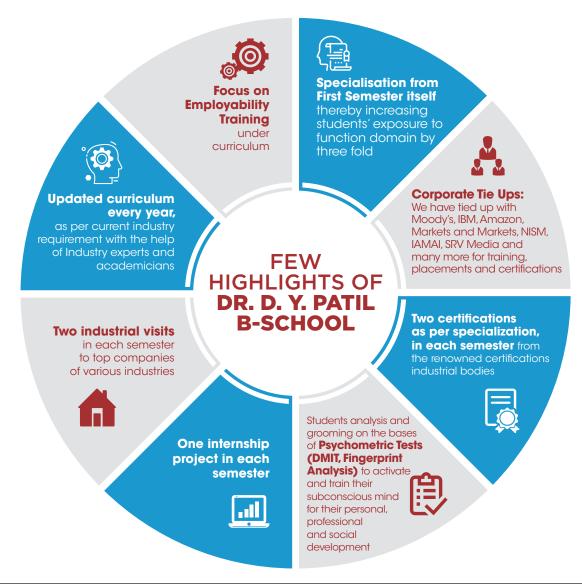

## SALIENT FEATURES OF THE INSTITUTE

| Specialization Subjects from 1st Semester                    | Case Study based methodology                                                                                | 2 corporate<br>certifications<br>each Semester                                                                                                     | Strong Institute<br>Industry<br>Interface |
|--------------------------------------------------------------|-------------------------------------------------------------------------------------------------------------|----------------------------------------------------------------------------------------------------------------------------------------------------|-------------------------------------------|
| Coffee<br>with<br>Corporate                                  | Corporate<br>mentoring                                                                                      | Live<br>Corporate<br>Projects                                                                                                                      | International<br>Tie-ups                  |
| International Placement Opportunities                        | Foreign<br>Language                                                                                         | Modules on<br>Industry<br>& Business<br>Analysis                                                                                                   | Employability<br>Enhancement<br>Programme |
| MOOCs                                                        | Activity<br>based education                                                                                 | Cafeteria<br>approach for<br>electives                                                                                                             | Outbound<br>Training<br>Activities        |
| Study<br>Tours                                               | Rotaract Club                                                                                               | Various Club<br>Activities                                                                                                                         | FLIPP Classroom                           |
| Capstone Projects for entrepreneurship and family businesses | Personal grooming through NLP, DMIT Fingerprint Analysis - Multiple Intelligence Test, Handwriting Analysis | Special emphasis on Communication, Aptitude, Industry Analysis, Mock Personal Interview Series, Group Discussions, Role Plays & Psychometric Tests |                                           |