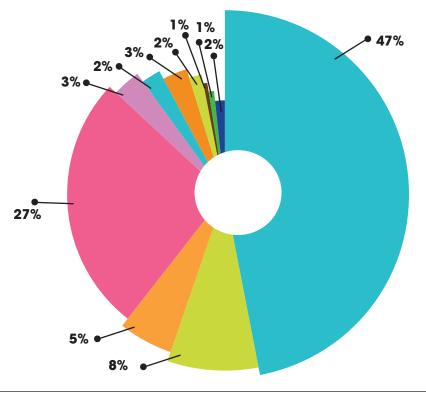

## **BATCH PROFILE 2018-20**

### Graduation Stream

- B. Com
- B. Sc
- BE
- BBA
- B.Tech
- BA
- BCA
- B.Pharm
- BBM
- BM
- BMS