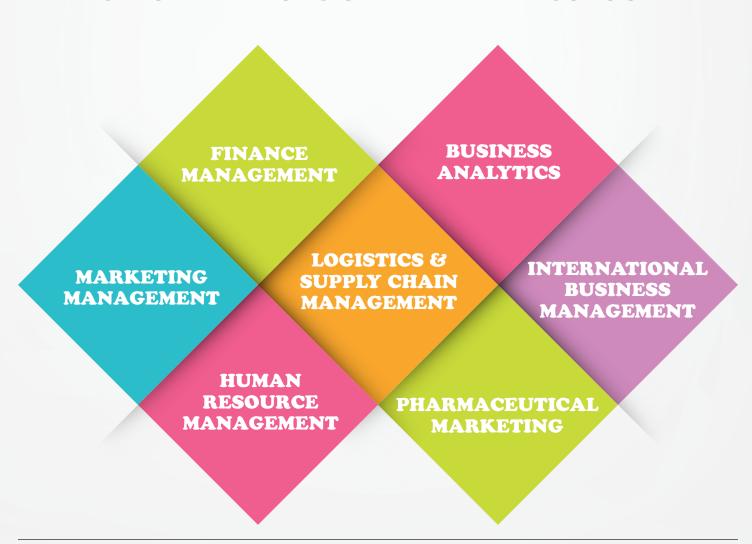

authorities. The students are evaluated on a continuous basis through class participation, assignments, projects, presentations and group work. At the end of each Semester, written exams are conducted which have very stringent passing criteria.

After the completion of 2nd Semester, all students undergo internship of 2-3 months in an industry most closely aligned with their specialisation, where they get rich corporate exposure. They are required to submit a project report and present their key learnings after the successful completion of their internship.

The 4th Semester lays emphasis on practical and integrated aspects of business.

Across all Semesters, the focus continues to be on grooming the students for their professional careers.

#### **SPECIALIZATIONS OFFERED AT B - SCHOOL**



## **COURSE STRUCTURE**

Dr. D. Y. Patil B-School is very keen on updating students' knowledge and skills as per the current industry requirements. For making frequent and necessary changes in curriculum, we conduct **Board of Studies (BOS)** meetings every six months. BOS structure is formed by Industry experts from renowned organizations and faculty experts of various domains.





## SEMESTER WISE CERTIFICATION

| Specialisation              | Semester 1                                                                                  | Semester 2                                                                                                                           | Semester 3                                                              |
|-----------------------------|-------------